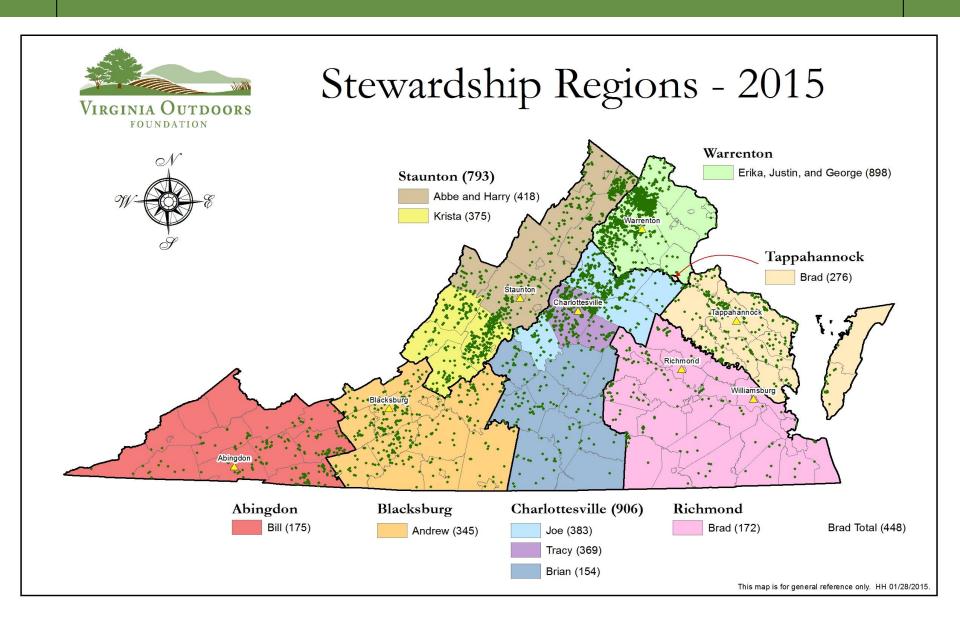

easement properties that protect more than 750,000 acres in 106 counties and independent cities

Created by the General Assembly in 1966 as a public body for the purpose of promoting the preservation of open-space land

Primarily protects land through conservation (open-space) easements

**2005-2015:** 5 acres every hour

VOF's conserved lands combined = a land area the size of Rhode Island

VIRGINIA OUTDOOR

FOUNDATION

#### **VOF Portfolio for Private Land Conservation**





State tax credit made transferrable 2002

State tax credit reduced to 40% and capped 2006/expanded federal benefits



#### **Land Trust Alliance Guidance**

The Land Trust Alliance Standards and Practices Guidance suggests one full time staff person can steward between 50-100 Easements



## Regional Stewardship



## How are we doing it?



#### Six Strategies for Long-Term Viability

- 1. Innovative Monitoring Program\*
- 2. Landowner Communication
- 3. Enforcement Policies and Procedures\*
- 4. Standardized Review and Approval Process\*
- 5. Establishing Critical Partnerships
- 6. Preparing for Unanticipated Changes to Existing Easements\*

### **Innovative Monitoring Program**

- Present Condition Reports (PCR)\*
- Stewardship Field Reports (SFR)\*
- Courthouse research

- Geographic Imagery—Aerial monitoring (GIM)\*
- Visual Assessments (VA)\*
- Landowner Surveys (LS)\*
- Volunteer Assistance



### **Innovative Monitoring Program**

|                    | Monitoring Type: SFR VA Monitoring Date: Monitor N Monitor: Staff Intern SFR Notification/Permission Date: Gl "Before" Date: Gl "Before Gl