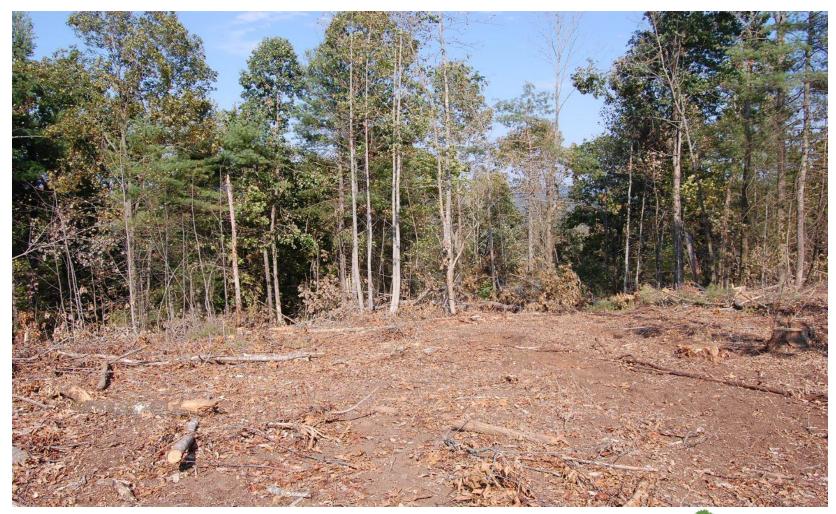

- Timbering discovered during routine SFR in 2012
- Stew staff spoke to loggers on-site and they agreed to avoid the area until they could return to mark boundaries
- VOF staff returned and marked boundaries of "no timbering" zones
- When contacted, landowner admitted that he had not consulted the easement before beginning the harvest