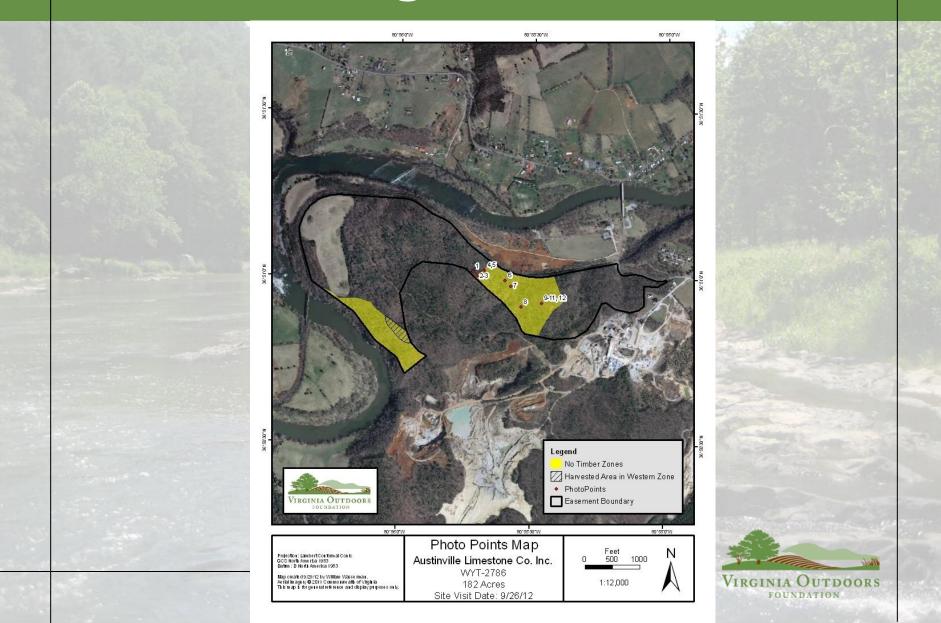

- 2008: Austinville Limestone Company donated easement on 182 acres adjacent to the New River Trail State Park in Wythe County, VA.
- Conservation values included habitat for several rare plant species designated by DNH, including *Viola* walteri (the prostrate violet)
- Easement restriction: "To protect the rare plant species on the Property, no timbering is permitted within the areas shown on Exhibit A attached hereto."

- Timbering discovered during routine SFR in 2012
- Stew staff spoke to loggers on-site and they agreed to avoid the area until they could return to mark boundaries
- VOF staff returned and marked boundaries of "no timbering" zones
- When contacted, landowner admitted that he had not consulted the easement before beginning the harvest