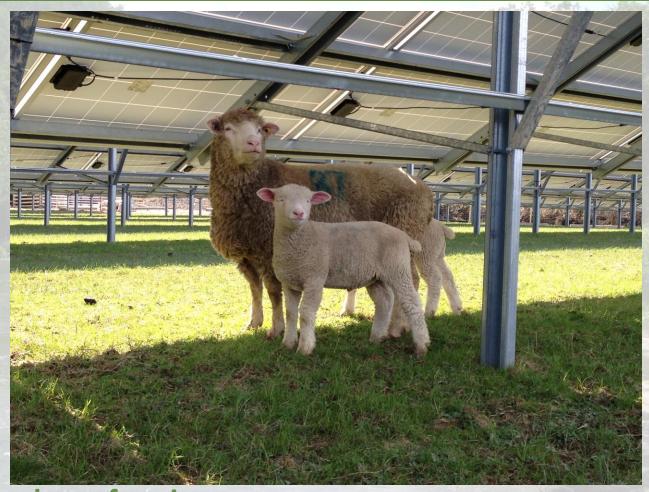

#### 2014

 Washington and Lee approached VOF with a proposal to install a 5-acre solar-energy array on the eased property

Proposal was very conservation friendly, BUT...did the easement allow it?

What would you do?

Solar sheep farming
Solar panels = farm structures