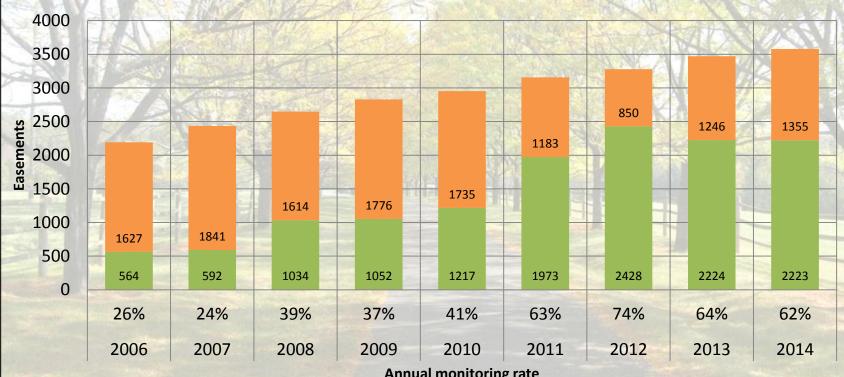

## **Monitoring Statistics**

**Annual monitoring rate** 

Monitored Not Monitored