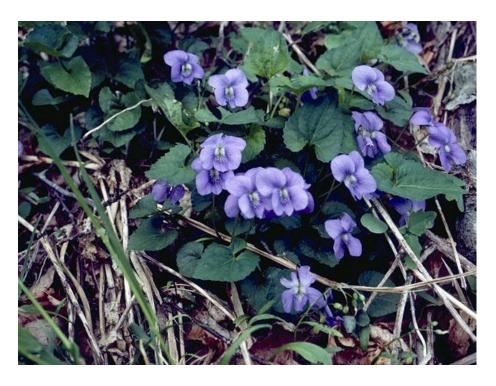

- 2008: Austinville Limestone Company donated easement on 182 acres adjacent to the New River Trail State Park in Wythe County, VA.
- Conservation values included habitat for several rare plant species designated by DNH, including *Viola* walteri (the prostrate violet)
- Easement restriction: "To protect the rare plant species on the Property, no timbering is permitted within the areas shown on Exhibit A attached hereto."