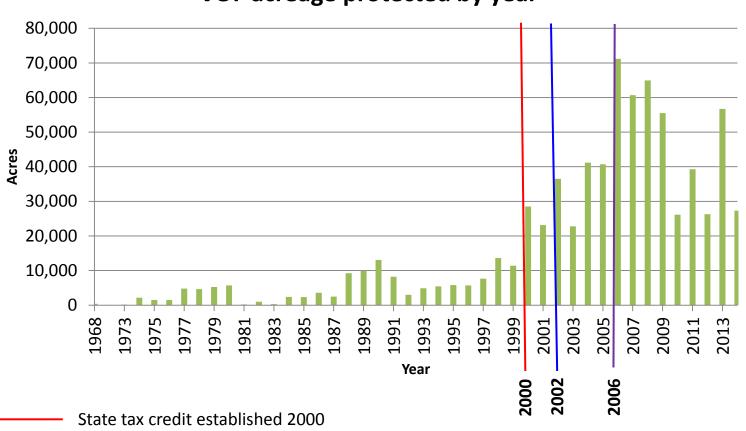

#### **VOF Portfolio for Private Land Conservation**

State tax credit made transferrable 2002

State tax credit reduced to 40% and capped 2006/expanded federal benefits